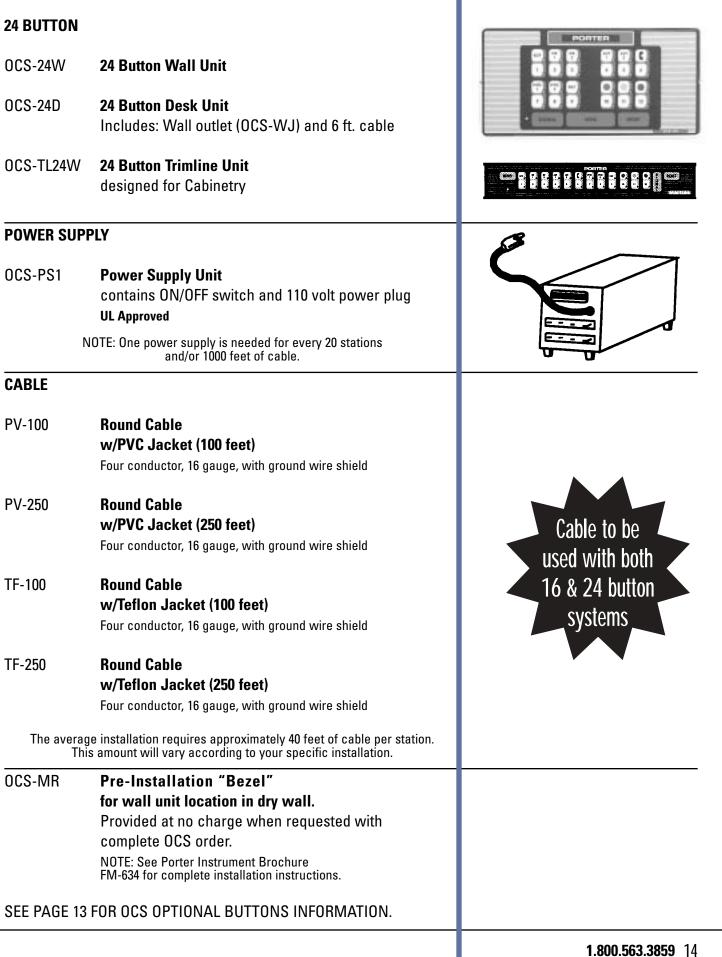

## PORTER

24 BUTTON

| 0CS-24W   | 24 Button Wall Unit                                                                                                                                                                                                                                                                                                                                                                                                                                                                                                                                                                                                                                                                                  |
|-----------|------------------------------------------------------------------------------------------------------------------------------------------------------------------------------------------------------------------------------------------------------------------------------------------------------------------------------------------------------------------------------------------------------------------------------------------------------------------------------------------------------------------------------------------------------------------------------------------------------------------------------------------------------------------------------------------------------|
| OCS-24D   | <b>24 Button Desk Unit</b><br>Includes: Wall outlet (OCS-WJ) ar                                                                                                                                                                                                                                                                                                                                                                                                                                                                                                                                                                                                                                      |
| OCS-TL24W | <b>24 Button Trimline Unit</b> designed for Cabinetry                                                                                                                                                                                                                                                                                                                                                                                                                                                                                                                                                                                                                                                |
| POWER SUF | PPLY                                                                                                                                                                                                                                                                                                                                                                                                                                                                                                                                                                                                                                                                                                 |
| OCS-PS1   | <b>Power Supply Unit</b><br>contains ON/OFF switch and 110 v<br><b>UL Approved</b>                                                                                                                                                                                                                                                                                                                                                                                                                                                                                                                                                                                                                   |
|           | NOTE: One power supply is needed for ever<br>and/or 1000 feet of cable.                                                                                                                                                                                                                                                                                                                                                                                                                                                                                                                                                                                                                              |
| CABLE     |                                                                                                                                                                                                                                                                                                                                                                                                                                                                                                                                                                                                                                                                                                      |
| PV-100    | Round Cable<br>w/PVC Jacket (100 feet)<br>Four conductor, 16 gauge, with ground w                                                                                                                                                                                                                                                                                                                                                                                                                                                                                                                                                                                                                    |
| PV-250    | Round Cable<br>w/PVC Jacket (250 feet)<br>Four conductor, 16 gauge, with ground w                                                                                                                                                                                                                                                                                                                                                                                                                                                                                                                                                                                                                    |
| TF-100    | Round Cable<br>w/Teflon Jacket (100 feet)<br>Four conductor, 16 gauge, with ground w                                                                                                                                                                                                                                                                                                                                                                                                                                                                                                                                                                                                                 |
| TF-250    | Round Cable<br>w/Teflon Jacket (250 feet)<br>Four conductor, 16 gauge, with ground w                                                                                                                                                                                                                                                                                                                                                                                                                                                                                                                                                                                                                 |
|           | ge installation requires approximately 40 fension and the second se |
| OCS-MR    | <b>Pre-Installation "Bezel"</b><br><b>for wall unit location in dry wall.</b><br>Provided at no charge when requ<br>complete OCS order.<br>NOTE: See Porter Instrument Brochure<br>FM-634 for complete installation instruct                                                                                                                                                                                                                                                                                                                                                                                                                                                                         |