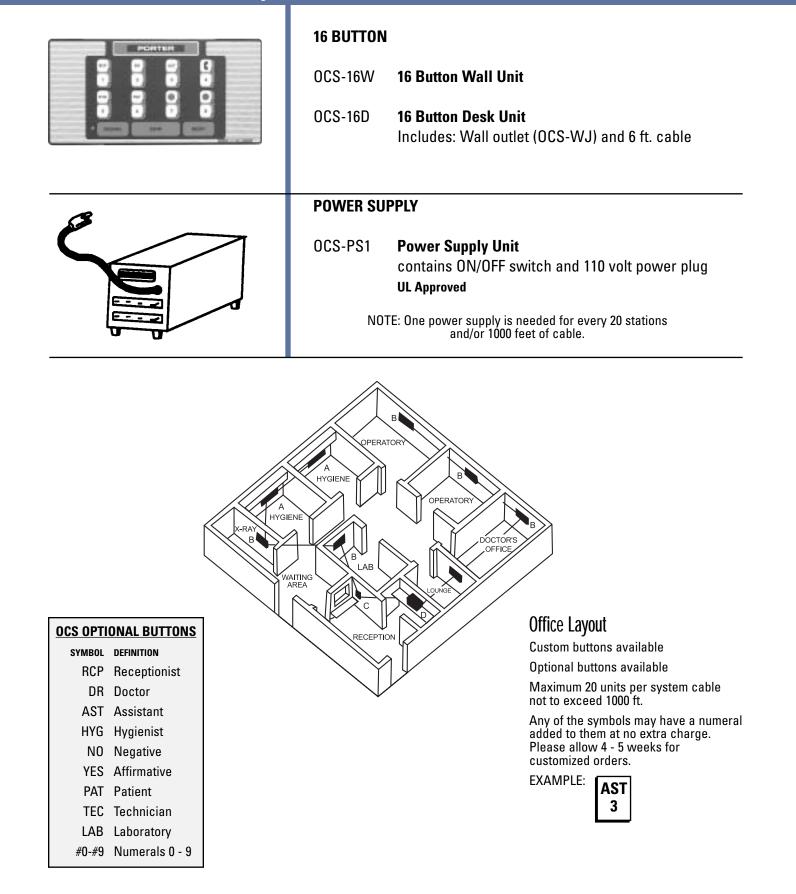

## Office Communication Systems

## PORTER

## PORTER

24 BUTTON



| 0CS-24W   | 24 Button Wall Unit                                                                                                                                                                                                                                                                                                                                                                                                                                                                                                                                                                                                                                                                                  |
|-----------|--------------------------------------------------------------------------------------------