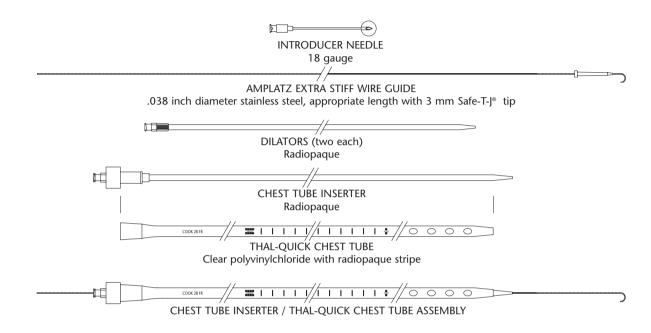

## **DESCRIPTION**

- Used for pleural fluid drainage.
- Chest tube placement is facilitated utilising the Seldinger percutaneous entry technique.
  Refer to page 13 for instructions.
- The chest tube inserter, fitted to the chest tube, provides a smooth transition for ease of insertion over the wire guide.
- Supplied sterile in peel-open packages.
- Intended for ONE TIME USE.
- Intended for VETERINARY USE ONLY.

| Order No.   | Remarks                                                                                       |
|-------------|-----------------------------------------------------------------------------------------------|
| V-TQTS-1400 | 14 French, 41 cm (16") long. Four large sideports are positioned at distal end of chest tube. |
| V-TQTS-1800 | 18 French, 41 cm (16") long. Four large sideports are positioned at distal end of chest tube. |
| V-TQTS-2400 | 24 French, 41 cm (16") long. Four large sideports are positioned at distal end of chest tube. |
| V-TQTS-2800 | 28 French, 41 cm (16") long. Four large sideports are positioned at distal end of chest tube. |
| PLEASE NOTE | V-PFLLA-VTA-L may be used with this product to adapt to a Luer lock fitting, refer to page    |