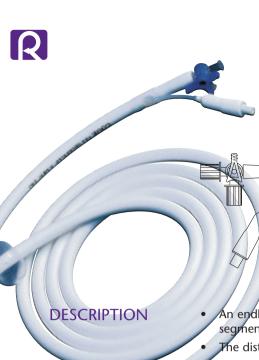

## BRONCHO-ALVEOLAR LAVAGE (B.A.L.) CATHETER – SILICONE

COOK\* VET PRODUCTS V-PBAL-240

An endhole fluid administration catheter used for the lavage of selected segments of the lung fields.

- The distal balloon can be inflated to prevent retrograde fluid flow.

  The proximal two-way fitting allows simultaneous connection for both irrigation and aspiration.
- Repair balloon cuffs and silicone adhesive are available.
- Replacement inflation lines are available.
- Intended for VETERINARY USE ONLY.
- Maximum sterilisation temperature 115°C for 20 minutes.
- The three-way plastic stopcock provided is not autoclavable and is intended for ONE TIME USE. Order No. V-P3V, refer to page 34.