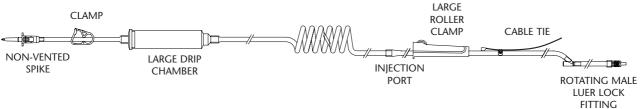

## SINGLE SPIKE WIDE BORE INFUSION SET

**DESCRIPTION** 

- A complete single spike tubing set used mainly for adult horses in stalls.
- Intended for ONE TIME USE.
- Intended for VETERINARY USE ONLY.

Order No. Remarks

V-LACT-24-450-S-C-EC2 Single wide bore spike, 24 French (8.0 mm) 450 cm total tubing length,

large in-line chamber, roller clamp, injection port and rotating cuff male Luer lock.