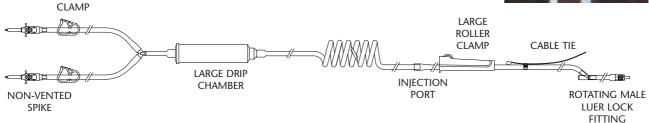

## DOUBLE SPIKE WIDE BORE INFUSION SET

**DESCRIPTION** 

- A complete double spike tubing set used mainly for adult horses in stalls.
- Intended for ONE TIME USE.
- Intended for VETERINARY USE ONLY.

Order No. Remarks

V-LACT-24-450-2S-C-EC4 Double wide bore spike, 24 French (8.0 mm) 450 cm total tubing length,

large in-line chamber, roller clamp, injection port and rotating cuff male Luer lock.